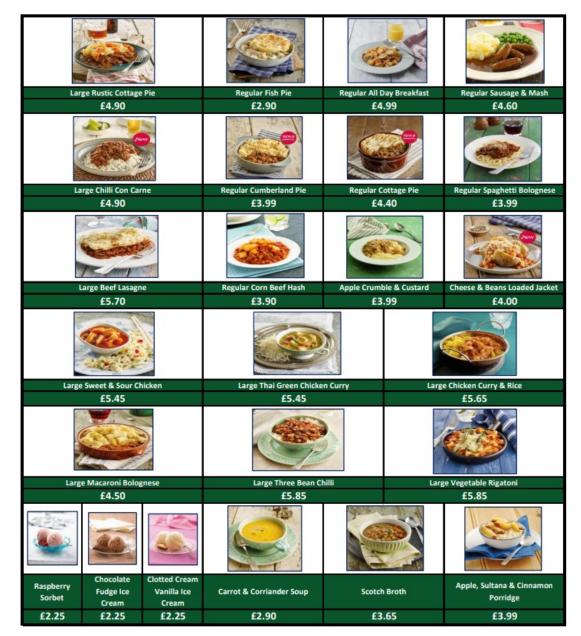

## 24/7 HOT FOOD SOLUTION

- RSL provide the SubZero/microwave and after sales maintenance/telemetry
- Providing a range of products (via routes) that has been reviewed with RSL to deliver on requirements and dayparts:
  - ✓ Breakfast
  - ✓ Lunch & "Light bites"
  - ✓ Dinner
  - ✓ "Sweet Treats"
- Operated by a National fleet of "frozen" depots delivered by local teams in your community through our partners
- Delivered through a "state of the art" frozen food vending machine with full 49" Touch Screen
- Machines filled with a range of tasty, nutritious and varied snacks and meals
- All packaging recyclable
- Vegetarian/Vegan options