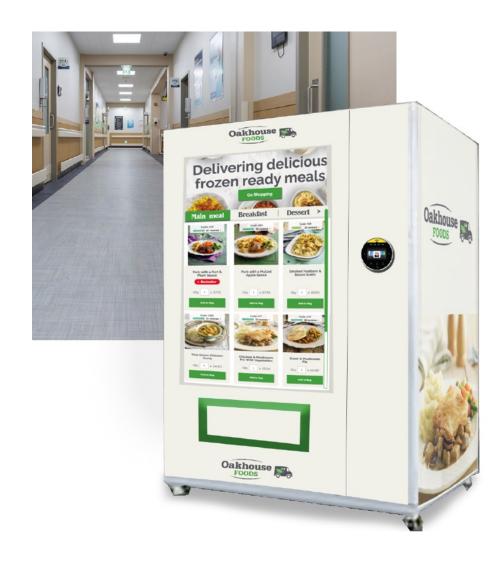

## 24/7 HOT FOOD SOLUTION

- RSL provide the SubZero/microwave and after sales maintenance/telemetry
- Providing a range of products (via routes) that has been reviewed with RSL to deliver on requirements and dayparts:
  - ✓ Breakfast
  - ✓ Lunch & "Light bites"
  - ✓ Dinner
  - ✓ "Sweet Treats"
- Operated by a National fleet of "frozen" depots delivered by local teams in your community through our partners
- Delivered through a "state of the art" frozen food vending machine with full 49" Touch Screen
- Machines filled with a range of tasty, nutritious and varied snacks and meals
- All packaging recyclable
- Vegetarian/Vegan options