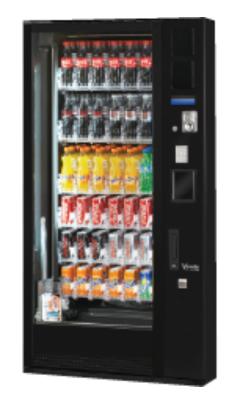

## **DM6 CAN AND BOTTLE MACHINE**

**RELIABILITY** Reduce service calls to the absolute minimum with the latest Japanese vertical rail system

**DRINKS CHOICE** Can hold up to 336 cans or 240 bottles of your favourite cold drinks brand

**QUALITY** Hard-wearing and robust, the G-Drink machine is at home in the toughest working environments

**GREAT SERVICE** UK contact centre, national engineer and account support with 8 hour response times

HASSLE-FREE choose between managing your machine or letting us do this for you

**SUSTAINABILITY** built for energy efficiency

Machine Dimensions: 940 x 1830\* x 845mm(WxHxD)

Tilt/Turn Guidelines: 2745mm / 9ft

Weight: 295kg

Electric Supply: 230v, 50Hz